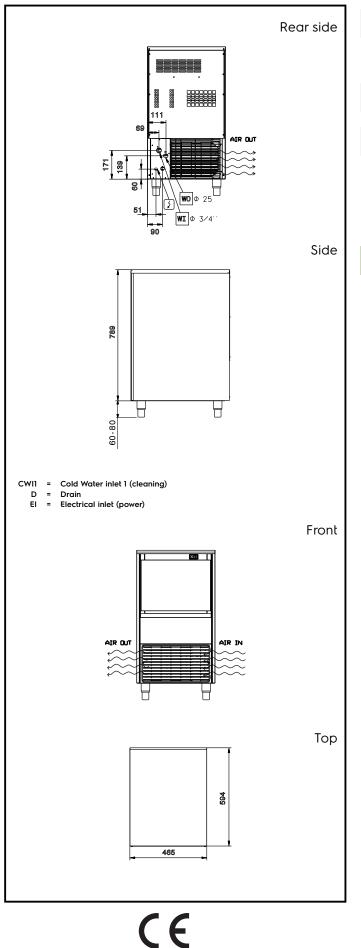

### Electric

| Supply voltage:<br>730302 (ICB37I20SNP)<br>Electrical power max.:                                                                     | 220-240 V/1N ph/50 Hz<br>0.38 kW                            |  |
|---------------------------------------------------------------------------------------------------------------------------------------|-------------------------------------------------------------|--|
| Capacity:                                                                                                                             |                                                             |  |
| Bin capacity:                                                                                                                         | ISO 9001; ISO 14001 kg                                      |  |
| Key Information:                                                                                                                      |                                                             |  |
| External dimensions, Width:<br>External dimensions, Depth:<br>External dimensions, Height:<br>Net weight:<br>Output:<br>Kind of cube: | 465mm<br>595mm<br>849mm<br>45kg<br>37kg/day<br>Ice Cube 22g |  |
| Sustainability                                                                                                                        |                                                             |  |
| Refrigerant type:<br>Refrigerant weight:<br>Water consumption:                                                                        | R290<br>110 g<br>4 lt/hr                                    |  |