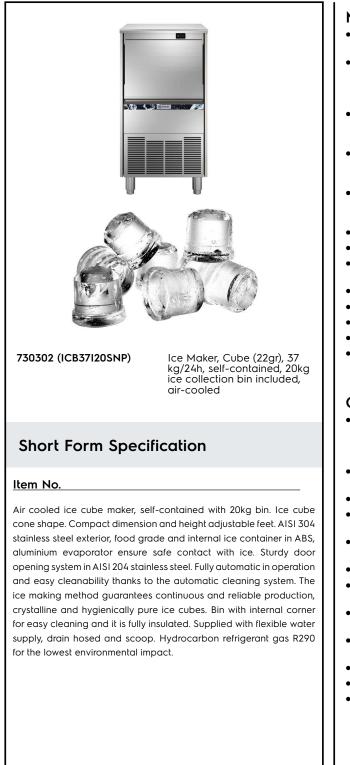

Ice Makers Ice Cuber (22gr), 37kg/24h, 20kg bin, air-cooled

| ITEM #       |  |  |
|--------------|--|--|
| MODEL #      |  |  |
| NAME #       |  |  |
| <u>SIS #</u> |  |  |
| AIA #        |  |  |

## Ice Makers Ice Cuber (22gr), 37kg/24h, 20kg bin, air-cooled

lce Makers Ice Cuber (22gr), 37kg/24h, 20kg bin, air-cooled

The company reserves the right to make modifications to the products without prior notice. All information correct at time of printing.